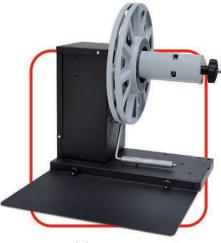

LABEL UNWINDER

model **SS1211-SO** 

model **SS1114-SO** 

Our range of label unwinders can handle labels up to 127mm, 174mm and 244mm wide, and unwind rolls with diameter up to 250mm and 300mm. Users can choose among 2 different types of core holders: the adjustable core holder, from 40mm up to 118mm, and the 3" fixed core holders. It is possible to add an optional support for heavy rolls (the support can be added as needed). On the 210mm label width the support is required, whereas on the 160mm, the support is suggested. If the unit is equipped with the support, the core holder is adjustable from 46mm up to 118mm. Unwinders are equipped with an external auto-switching 100/240VAC - 2.5A - at 24V power supply and an electronic circuit controls the functions. Unwinders with clutch are available upon request.

When the roll of labels runs out, the unwinder stops by uttering an acoustic signal. The possibility to adjust the sense of rotation, clockwise or counterclockwise, allows the user to unwind the labels face in or face out. The tension arm adjusts the speed of rotation: when it is up, the unwinder turns at full speed, whereas when the tension arm is down, the unwinder is idle and blocks the motor's rotation when the printer stops. Our label unwinder series is available in different versions and every model is marked by its own code. Through the configuration table below, it is possible to select the version that better fits your needs and to obtain the code of the product to order.