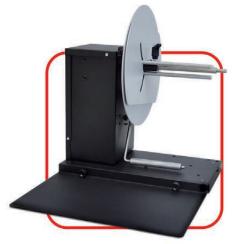

LABEL UNWINDER

model **SS1211-SO** 

model **SS1114-SO** 

Our range of label unwinders can handle labels up to 127mm, 174mm and 244mm wide, and unwind rolls with diameter up to 250mm and 300mm. Users can choose among 2 different types of core holders: the adjustable core holder, from 40mm up to 118mm, and the 3" fixed core holders. It is possible to add an optional support for heavy rolls (the support can be added as needed). On the 210mm label width the support is required, whereas on the 160mm, the support is suggested. If the unit is equipped with the support, the core holder is adjustable from 46mm up to 118mm. Unwinders are equipped with an external auto-switching 100/240VAC - 2.5A - at 24V power supply and an electronic circuit controls the functions. Unwinders with clutch are available upon request.

When the roll of labels runs out, the unwinder stops by uttering an acoustic signal. The possibility to adjust the sense of rotation, clockwise or counterclockwise, allows the user to unwind the labels face in or face out. The tension arm adjusts the speed of rotation: when it is up, the unwinder turns at full speed, whereas when the tension arm is down, the unwinder is idle and blocks the motor's rotation when the printer stops. Our label unwinder series is available in different versions and every model is marked by its own code. Through the configuration table below, it is possible to select the version that better fits your needs and to obtain the code of the product to order.